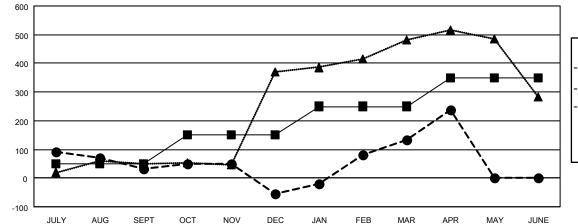

## LOCATION INDIA

District 318 A

Results as of: 4/30/2022

| Clubs                                       |                  |                  |               | Members                                     |                          |                         |                                                    |
|---------------------------------------------|------------------|------------------|---------------|---------------------------------------------|--------------------------|-------------------------|----------------------------------------------------|
| RESULTS FOR 2021-2022                       |                  |                  |               | RESULTS FOR 2021-2022                       |                          |                         |                                                    |
| QUARTER                                     | NEW CLUB GOAL    | NEW CLUBS        | DROPPED CLUBS | QUARTER                                     | EMBER GROWTH NET<br>GOAL | MEMBER GROWTH<br>ACTUAL | DROPPED<br>MEMBERS ACTUAL<br>(including transfers) |
| JULY/AUG/SEPT<br>OCT/NOV/DEC<br>JAN/FEB/MAR | 5<br>5<br>5<br>5 | 5<br>2<br>0<br>2 | 4<br>0        | JULY/AUG/SEPT<br>OCT/NOV/DEC<br>JAN/FEB/MAR | 100<br>100               | 190<br>128<br>303       | 150<br>212<br>65                                   |
| APR/MAY/JUNE                                | 5                | 2                | 0             | APR/MAY/JUNE                                | 100                      | 137                     | 27                                                 |

GOALS AND ACTUAL MEMBERS CUMULATIVE

- LAST YEAR MEMBERSHIP ACTUAL

| DROPPED CLUBS: 7 |     | 88 CLUBS OF 148 ADDED 1 OR<br>MORE NEW MEMBERS | GENDER DISTRIBUTION                   |                |  |
|------------------|-----|------------------------------------------------|---------------------------------------|----------------|--|
|                  |     | MORE NEW MEMBERS                               | MALE                                  | 3,321 (73.54%) |  |
|                  |     |                                                | FEMALE                                | 1,194 (26.44%) |  |
| DROPPED MEMBERS  |     |                                                | NON BINARY                            | 1 (0.02%)      |  |
|                  |     |                                                | PREFER NOT TO ANSWER                  | 0 (0.00%)      |  |
| DECEASED         | 13  |                                                |                                       |                |  |
| CLUB CANCELLED   | 96  | CLICK HERE FOR CUMULATIVE                      | TOTAL FAMILY UNIT MEMBERS             | s 2,232        |  |
| OTHER            | 345 | MEMBERSHIP DATA                                |                                       |                |  |
| TOTAL 454        |     |                                                | FAMILY MEMBERS PAYING HALF DUES 1,230 |                |  |
|                  |     |                                                |                                       |                |  |