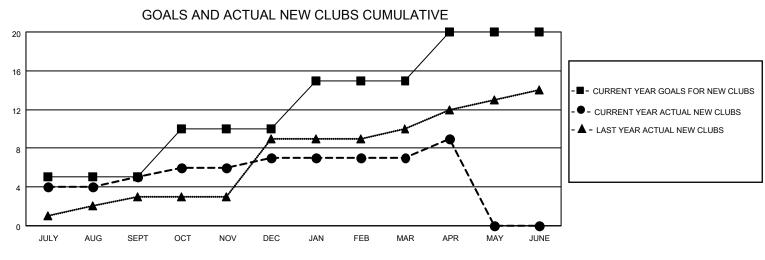

## LOCATION INDIA

District 318 A

Results as of: 4/30/2022

| Clubs                                       |                  |                  |               | Members                                     |                          |                         |                                                    |
|---------------------------------------------|------------------|------------------|---------------|---------------------------------------------|--------------------------|-------------------------|----------------------------------------------------|
| RESULTS FOR 2021-2022                       |                  |                  |               | RESULTS FOR 2021-2022                       |                          |                         |                                                    |
| QUARTER                                     | NEW CLUB GOAL    | NEW CLUBS        | DROPPED CLUBS | QUARTER                                     | EMBER GROWTH NET<br>GOAL | MEMBER GROWTH<br>ACTUAL | DROPPED<br>MEMBERS ACTUAL<br>(including transfers) |
| JULY/AUG/SEPT<br>OCT/NOV/DEC<br>JAN/FEB/MAR | 5<br>5<br>5<br>5 | 5<br>2<br>0<br>2 | 4<br>0        | JULY/AUG/SEPT<br>OCT/NOV/DEC<br>JAN/FEB/MAR | 100<br>100               | 190<br>128<br>303       | 150<br>212<br>65                                   |
| APR/MAY/JUNE                                | 5                | 2                | 0             | APR/MAY/JUNE                                | 100                      | 137                     | 27                                                 |